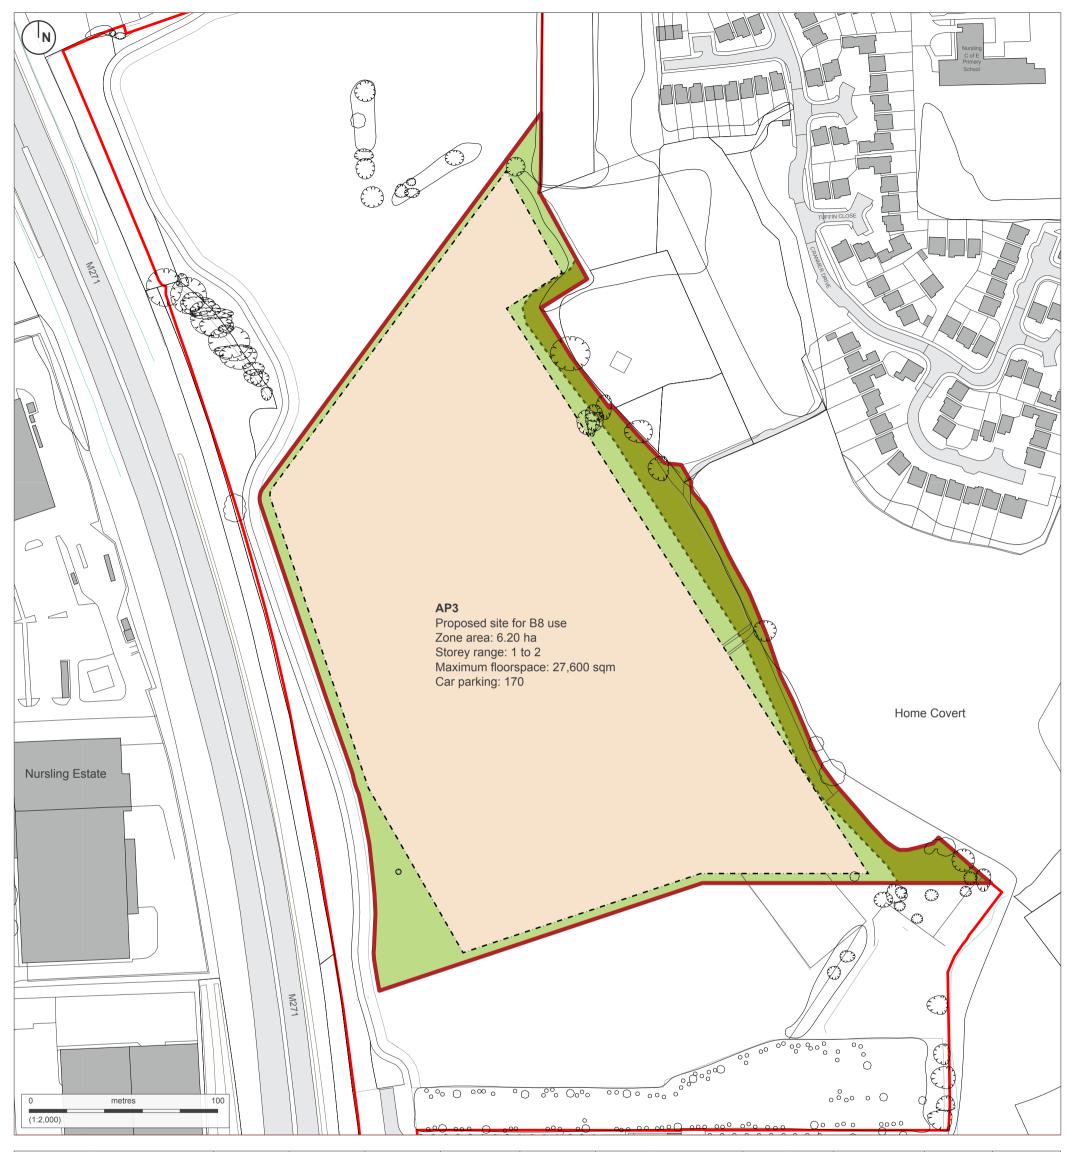

## **AP3:** West of Home Covert

|                      |                             | Development<br>Parcel Land<br>Area (ha) | Development<br>Zone Land<br>Area (ha) | Strategic<br>Landscaping<br>Area<br>(ha) | Land Uses                    | Maximum<br>Floor Space<br>GEA (sqm) | Building Height (m) |              |       | Building<br>Width (m) |       | Building<br>Length (m) |       | Car parking | Cycle             |
|----------------------|-----------------------------|-----------------------------------------|---------------------------------------|------------------------------------------|------------------------------|-------------------------------------|---------------------|--------------|-------|-----------------------|-------|------------------------|-------|-------------|-------------------|
|                      |                             |                                         |                                       |                                          |                              |                                     |                     | Ridge height |       |                       |       |                        |       | spaces      | parking<br>spaces |
|                      |                             |                                         |                                       |                                          |                              |                                     | Storeys             | Upper        | Lower | Upper                 | Lower | Upper                  | Lower | (maximum)   | (maximum)         |
| Reference            |                             |                                         |                                       | , ,                                      |                              |                                     | range               | limit        | limit | limit                 | limit | limit                  | limit |             | , ,               |
| Adanac Park<br>North | AP3:<br>West of Home Covert | 7.66 ha                                 | 6.20 ha                               | 1.47 ha                                  | B8 distribution<br>+ storage | 27,600 sqm                          | 1 to 2              | 18.0m        | 13.0m | 124m                  | 40m   | 218m                   | 40m   | 170         | 58                |